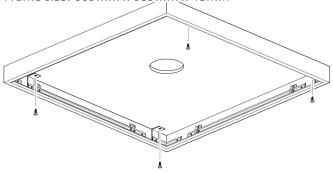

## **INSTALLATION GUIDE SURFACE MOUNT**

CODE: LLF0312SM To suit LED Ceiling Panels Panel size: 1195mm x 295mm

Frame size: 1209mm x 309mm x 48mm

1. Fix frame to ceiling in desired location using appropriate fixings suitable for the ceiling material.

## **INSTALLATION GUIDE SURFACE MOUNT**

CODE: LLF0606SM To suit LED Ceiling Panels Panel size: 595mm x 595mm

Frame size: 609mm x 609mm x 48mm

1. Fix frame to ceiling in desired location using appropriate fixings suitable for the ceiling material.