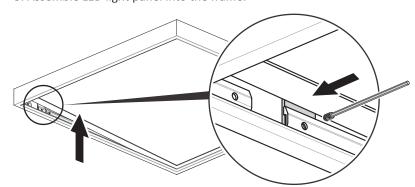

3. Assemble LED light panel into the frame.

5. Tilt LED light panel and ensure frame is aligned with the surface mount hangers, then secure frame to the hangers with grub screws.

2. Undo grubs screws that hold frame to the surface mount hangers and slide frame across and down to remove.

4. Lift frame up towards the ceiling, plug in power supply then locate frame on surface mount hangers and slide across

NOTE: For applications where the frame is required to be suspended by wire cables, slide in supplied hanger from