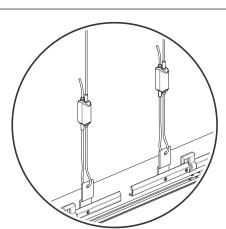

5. Angle LED light panel into frame and plug in power supply.

NOTE: For applications where the frame is required to be secured by wire cables, slide in supplied hanger from

2. Pull back each of the spring clips. Ensure there is clearance around the hole in the gyprock for the clips to engage.

NOTE: For applications where the frame is required to be secured by wire cables, slide in supplied hanger from centre slot of the frame and secure with grub screw. Hangers can then be used with wire cable to secure frame.