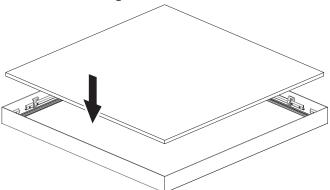

## **INSTALLATION GUIDE SURFACE MOUNT**

CODE: LLF0312SM To suit LED Ceiling Panels Panel size: 1195mm x 295mm

Frame size: 1209mm x 309mm x 48mm

1. Fix frame to ceiling in desired location using appropriate fixings suitable for the ceiling material.

3. Assemble LED light panel into the frame.

5. Tilt LED light panel and ensure frame is aligned with the surface mount hangers, then secure frame to the hangers with grub screws.

2. Undo grubs screws that hold frame to the surface mount hangers and slide frame across and down to remove.

4. Lift frame up towards the ceiling, plug in power supply then locate frame on surface mount hangers and slide across

NOTE: For applications where the frame is required to be suspended by wire cables, slide in supplied hanger from