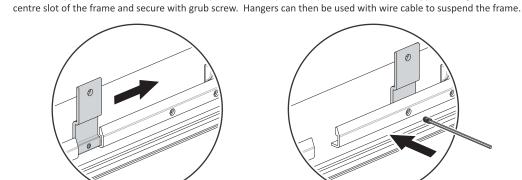

4. Lift frame up towards the ceiling, plug in power supply then locate frame on surface mount hangers and slide across

NOTE: For applications where the frame is required to be suspended by wire cables, slide in supplied hanger from

NOTE: For applications where the frame is required to be secured by wire cables, slide in supplied hanger from centre slot of the frame and secure with grub screw. Hangers can then be used with wire cable to secure frame.