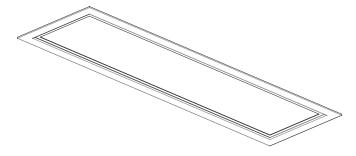

#### **SURFACE MOUNTED LIGHT FRAMES**

CODE: LLF0312SM

LED LIGHT FRAME 1200X300 SURFACE MOUNT

Panel size: 1195mm x 295mm

Frame size: 1209mm x 309mm X 48mm

(LED light panel not included)

CODE: LLF0606SM

LED LIGHT FRAME 600X600 RECESSED

Panel size: 595mm x 595mm Frame size: 659mm x 659mm

(LED light panel not included)

#### RECESSED LIGHT FRAMES WITH QUICK-FIT SPRING CLIPS

CODE: LLF0312R

LED LIGHT FRAME 1200X300 RECESSED

Panel size: 1195mm x 295mm Frame size: 1259mm x 359mm

(LED light panel not included)

CODE: LLF0606R

LED LIGHT FRAME 600X600 RECESSED

Panel size: 595mm x 595mm Frame size: 659mm x 659mm

(LED light panel not included)

Safety hangers provided for seismic applications.

Tested to AS60068.3.3 Environmental testing: Guidance – Seismic test methods for equipment