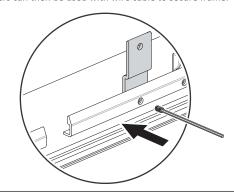

NOTE: For applications where the frame is required to be secured by wire cables, slide in supplied hanger from centre slot of the frame and secure with grub screw. Hangers can then be used with wire cable to secure frame.