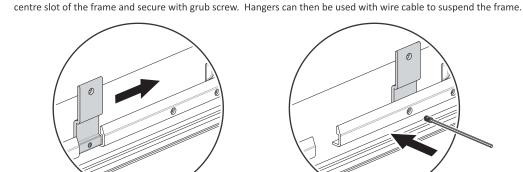

NOTE: For applications where the frame is required to be secured by wire cables, slide in supplied hanger from centre slot of the frame and secure with grub screw. Hangers can then be used with wire cable to secure frame.