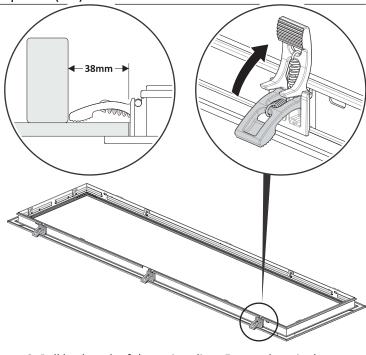

### **RECESSED with QUICK-FIT SPRING CLIPS**

CODE: LLF0312R To suit LED Ceiling Panels Panel size: 1195mm x 295mm Frame size: 1259mm x 359mm

1. Neatly cut hole in gyprock ceiling.

3. Carefully push frame up into hole - the spring clips will automatically engage.

5. Angle LED light panel into frame and plug in power supply.

NOTE: For applications where the frame is required to be secured by wire cables, slide in supplied hanger from

2. Pull back each of the spring clips. Ensure there is clearance around the hole in the gyprock for the clips to engage.

4. Check frame is square and secure in ceiling.

6. Lower LED light panel onto outer edges of frame, ensuring a secure fit.