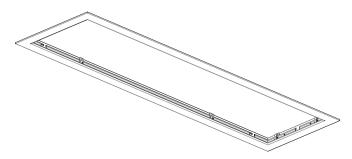

#### **VENTED LIGHT FRAMES**

CODE: LLF0412VS

LED LIGHT FRAME 1200X400 VENTED (SINGLE)

Panel size: 1195mm x 295mm Frame size: 1196mm x 396mm

Suits: Supply Air light troffer application T-BAR Ceilings

(LED light panel not included)

CODE: LLF0612VS

LED LIGHT FRAME 1200X600 VENTED (SINGLE)

Panel size: 1195mm x 595mm Frame size: 1196mm x 596mm

Suits: Supply Air light troffer application T-BAR Ceilings

(LED light panel not included)

CODE: LLF0612VT

LED LIGHT FRAME 1200X600 VENTED (TRIPLE)

Panel size: 1195mm x 295mm Frame size:1196mm x 596mm

Suits: Return Air plenum ceiling application T-BAR Ceilings

(LED light panel not included)