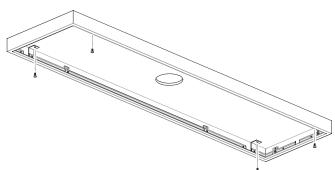

### **RECESSED with QUICK-FIT SPRING CLIPS**

CODE: LLF0312R To suit LED Ceiling Panels Panel size: 1195mm x 295mm Frame size: 1259mm x 359mm

1. Neatly cut hole in gyprock ceiling.

3. Carefully push frame up into hole - the spring clips will automatically engage.

5. Angle LED light panel into frame and plug in power supply.

NOTE: For applications where the frame is required to be secured by wire cables, slide in supplied hanger from

2. Pull back each of the spring clips. Ensure there is clearance around the hole in the gyprock for the clips to engage.

4. Check frame is square and secure in ceiling.

6. Lower LED light panel onto outer edges of frame, ensuring a secure fit.