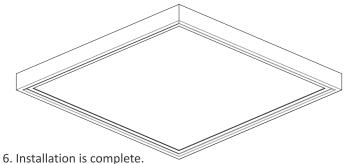

4. Check frame is square and secure in ceiling.

6. Lower LED light panel onto outer edges of frame, ensuring a secure fit.