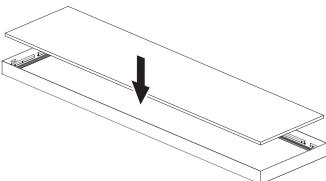

5. Angle LED light panel into frame and plug in power supply.

NOTE: For applications where the frame is required to be secured by wire cables, slide in supplied hanger from

2. Pull back each of the spring clips. Ensure there is clearance around the hole in the gyprock for the clips to engage.

4. Check frame is square and secure in ceiling.

6. Lower LED light panel onto outer edges of frame, ensuring a secure fit.

5. Angle LED light panel into frame and plug in power supply.

2. Pull back each of the spring clips. Ensure there is clearance around the hole in the gyprock for the clips to engage.

4. Check frame is square and secure in ceiling.

6. Lower LED light panel onto outer edges of frame, ensuring a secure fit.