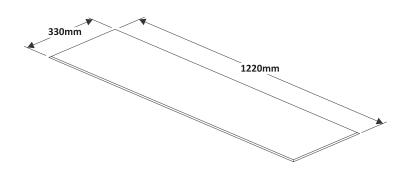

#### **VENTED LIGHT FRAMES**

CODE: LLF0412VS

LED LIGHT FRAME 1200X400 VENTED (SINGLE)

Panel size: 1195mm x 295mm Frame size: 1196mm x 396mm

Suits: Supply Air light troffer application T-BAR Ceilings

(LED light panel not included)

CODE: LLF0612VS

LED LIGHT FRAME 1200X600 VENTED (SINGLE)

Panel size: 1195mm x 595mm Frame size: 1196mm x 596mm

Suits: Supply Air light troffer application T-BAR Ceilings

(LED light panel not included)

CODE: LLF0612VT

LED LIGHT FRAME 1200X600 VENTED (TRIPLE)

Panel size: 1195mm x 295mm Frame size:1196mm x 596mm

Suits: Return Air plenum ceiling application T-BAR Ceilings

(LED light panel not included)

#### **SURFACE MOUNTED LIGHT FRAMES**

CODE: LLF0312SM

LED LIGHT FRAME 1200X300 SURFACE MOUNT

Panel size: 1195mm x 295mm

Frame size: 1209mm x 309mm X 48mm

(LED light panel not included)

CODE: LLF0606SM

LED LIGHT FRAME 600X600 RECESSED

#### RECESSED LIGHT FRAMES WITH QUICK-FIT SPRING CLIPS

CODE: LLF0312R

LED LIGHT FRAME 1200X300 RECESSED

Panel size: 1195mm x 295mm Frame size: 1259mm x 359mm

(LED light panel not included)

CODE: LLF0606R

LED LIGHT FRAME 600X600 RECESSED