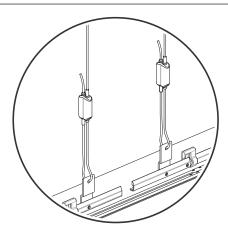

4. Lift frame up towards the ceiling, plug in power supply then locate frame on surface mount hangers and slide across

NOTE: For applications where the frame is required to be suspended by wire cables, slide in supplied hanger from

3. Assemble LED light panel into the frame.

5. Tilt LED light panel and ensure frame is aligned with the surface mount hangers, then secure frame to the hangers with grub screws.

NOTE: For applications where the frame is required to be suspended by wire cables, slide in supplied hanger from