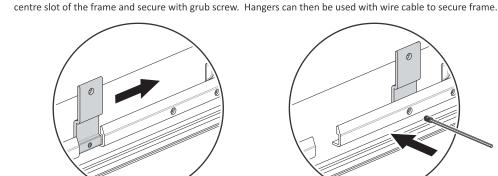

## **INSTALLATION GUIDE SURFACE MOUNT**

CODE: LLF0312SM To suit LED Ceiling Panels Panel size: 1195mm x 295mm

Frame size: 1209mm x 309mm x 48mm

1. Fix frame to ceiling in desired location using appropriate fixings suitable for the ceiling material.

3. Assemble LED light panel into the frame.

5. Tilt LED light panel and ensure frame is aligned with the surface mount hangers, then secure frame to the hangers with grub screws.

2. Undo grubs screws that hold frame to the surface mount hangers and slide frame across and down to remove.

4. Lift frame up towards the ceiling, plug in power supply then locate frame on surface mount hangers and slide across

NOTE: For applications where the frame is required to be suspended by wire cables, slide in supplied hanger from