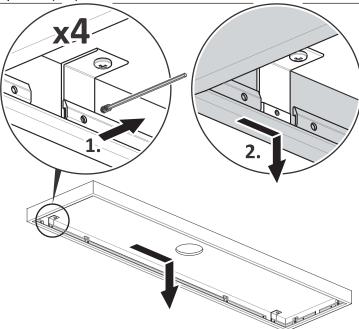

## **INSTALLATION GUIDE SURFACE MOUNT**

CODE: LLF0312SM To suit LED Ceiling Panels Panel size: 1195mm x 295mm

Frame size: 1209mm x 309mm x 48mm

1. Fix frame to ceiling in desired location using appropriate fixings suitable for the ceiling material.

3. Assemble LED light panel into the frame.

5. Tilt LED light panel and ensure frame is aligned with the surface mount hangers, then secure frame to the hangers with grub screws.

2. Undo grubs screws that hold frame to the surface mount hangers and slide frame across and down to remove.

4. Lift frame up towards the ceiling, plug in power supply then locate frame on surface mount hangers and slide across

NOTE: For applications where the frame is required to be suspended by wire cables, slide in supplied hanger from