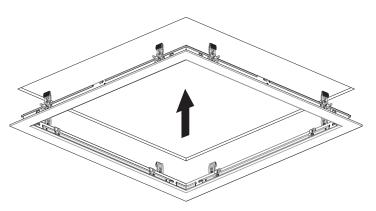

### **RECESSED with QUICK-FIT SPRING CLIPS**

CODE: LLF0312R To suit LED Ceiling Panels Panel size: 1195mm x 295mm Frame size: 1259mm x 359mm

1. Neatly cut hole in gyprock ceiling.

3. Carefully push frame up into hole - the spring clips will automatically engage.

5. Angle LED light panel into frame and plug in power supply.

NOTE: For applications where the frame is required to be secured by wire cables, slide in supplied hanger from

2. Pull back each of the spring clips. Ensure there is clearance around the hole in the gyprock for the clips to engage.

4. Check frame is square and secure in ceiling.

6. Lower LED light panel onto outer edges of frame, ensuring a secure fit.