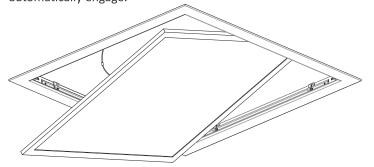

### **RECESSED with QUICK-FIT SPRING CLIPS**

CODE: LLF0312R To suit LED Ceiling Panels Panel size: 1195mm x 295mm Frame size: 1259mm x 359mm

1. Neatly cut hole in gyprock ceiling.

3. Carefully push frame up into hole - the spring clips will automatically engage.

5. Angle LED light panel into frame and plug in power supply.

NOTE: For applications where the frame is required to be secured by wire cables, slide in supplied hanger from

2. Pull back each of the spring clips. Ensure there is clearance around the hole in the gyprock for the clips to engage.

4. Check frame is square and secure in ceiling.

6. Lower LED light panel onto outer edges of frame, ensuring a secure fit.