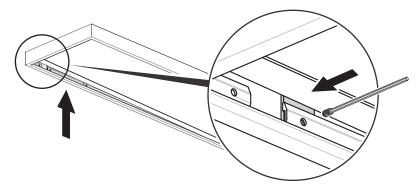

### **RECESSED with QUICK-FIT SPRING CLIPS**

CODE: LLF0312R To suit LED Ceiling Panels Panel size: 1195mm x 295mm Frame size: 1259mm x 359mm

1. Neatly cut hole in gyprock ceiling.

3. Carefully push frame up into hole - the spring clips will automatically engage.

5. Angle LED light panel into frame and plug in power supply.

NOTE: For applications where the frame is required to be secured by wire cables, slide in supplied hanger from

2. Pull back each of the spring clips. Ensure there is clearance around the hole in the gyprock for the clips to engage.

4. Check frame is square and secure in ceiling.

6. Lower LED light panel onto outer edges of frame, ensuring a secure fit.