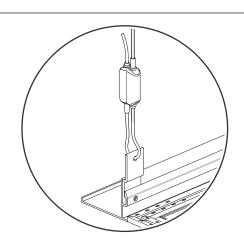

5. Angle LED light panel into frame and plug in power supply.

NOTE: For applications where the frame is required to be secured by wire cables, slide in supplied hanger from

2. Pull back each of the spring clips. Ensure there is clearance around the hole in the gyprock for the clips to engage.

NOTE: For applications where the frame is required to be secured by wire cables, slide in supplied hanger from centre slot of the frame and secure with grub screw. Hangers can then be used with wire cable to secure frame.