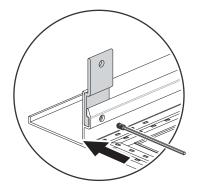

### **RECESSED with QUICK-FIT SPRING CLIPS**

CODE: LLF0312R To suit LED Ceiling Panels Panel size: 1195mm x 295mm Frame size: 1259mm x 359mm

1. Neatly cut hole in gyprock ceiling.

3. Carefully push frame up into hole - the spring clips will automatically engage.

5. Angle LED light panel into frame and plug in power supply.

NOTE: For applications where the frame is required to be secured by wire cables, slide in supplied hanger from

2. Pull back each of the spring clips. Ensure there is clearance around the hole in the gyprock for the clips to engage.

4. Check frame is square and secure in ceiling.

6. Lower LED light panel onto outer edges of frame, ensuring a secure fit.