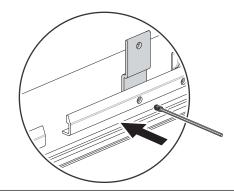

### **VENTED (SINGLE) for T-BAR CEILINGS**

CODE: LLF0412VS
To suit LED Ceiling Panels
Panel size: 1195mm x 295mm
Frame size: 1196mm x 396mm

1. Angle frame into T-Bar ceiling.

3. Angle LED light panel into frame and plug in power supply.

NOTE: For applications where the frame is required to be secured by wire cables, slide in supplied hanger from centre slot of the frame and secure with grub screw. Hangers can then be used with wire cable to secure frame.