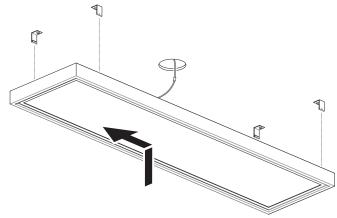

3. Assemble LED light panel into the frame.

5. Tilt LED light panel and ensure frame is aligned with the surface mount hangers, then secure frame to the hangers with grub screws.

2. Undo grubs screws that hold frame to the surface mount hangers and slide frame across and down to remove.

4. Lift frame up towards the ceiling, plug in power supply then locate frame on surface mount hangers and slide across

NOTE: For applications where the frame is required to be suspended by wire cables, slide in supplied hanger from