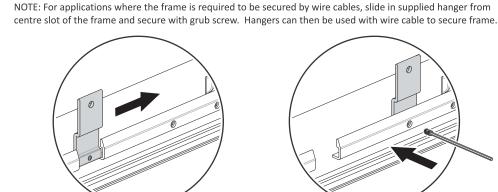

NOTE: For applications where the frame is required to be secured by wire cables, slide in supplied hanger from centre slot of the frame and secure with grub screw. Hangers can then be used with wire cable to secure frame.