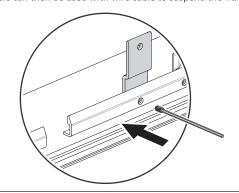

5. Angle LED light panel into frame and plug in power supply.

NOTE: For applications where the frame is required to be secured by wire cables, slide in supplied hanger from

2. Pull back each of the spring clips. Ensure there is clearance around the hole in the gyprock for the clips to engage.

NOTE: For applications where the frame is required to be secured by wire cables, slide in supplied hanger from centre slot of the frame and secure with grub screw. Hangers can then be used with wire cable to secure frame.