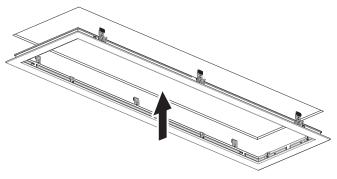

5. Angle LED light panel into frame and plug in power supply.

NOTE: For applications where the frame is required to be secured by wire cables, slide in supplied hanger from

2. Pull back each of the spring clips. Ensure there is clearance around the hole in the gyprock for the clips to engage.

4. Check frame is square and secure in ceiling.

6. Lower LED light panel onto outer edges of frame, ensuring a secure fit.