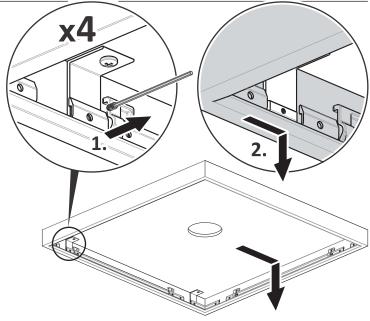

## **INSTALLATION GUIDE SURFACE MOUNT**

CODE: LLF0312SM To suit LED Ceiling Panels Panel size: 1195mm x 295mm

Frame size: 1209mm x 309mm x 48mm

1. Fix frame to ceiling in desired location using appropriate fixings suitable for the ceiling material.

3. Assemble LED light panel into the frame.

5. Tilt LED light panel and ensure frame is aligned with the surface mount hangers, then secure frame to the hangers with grub screws.

2. Undo grubs screws that hold frame to the surface mount hangers and slide frame across and down to remove.

4. Lift frame up towards the ceiling, plug in power supply then locate frame on surface mount hangers and slide across

NOTE: For applications where the frame is required to be suspended by wire cables, slide in supplied hanger from