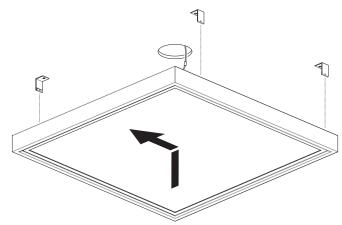

## **INSTALLATION GUIDE SURFACE MOUNT**

CODE: LLF0312SM To suit LED Ceiling Panels Panel size: 1195mm x 295mm

Frame size: 1209mm x 309mm x 48mm

1. Fix frame to ceiling in desired location using appropriate fixings suitable for the ceiling material.

3. Assemble LED light panel into the frame.

5. Tilt LED light panel and ensure frame is aligned with the surface mount hangers, then secure frame to the hangers with grub screws.

2. Undo grubs screws that hold frame to the surface mount hangers and slide frame across and down to remove.

4. Lift frame up towards the ceiling, plug in power supply then locate frame on surface mount hangers and slide across

NOTE: For applications where the frame is required to be suspended by wire cables, slide in supplied hanger from