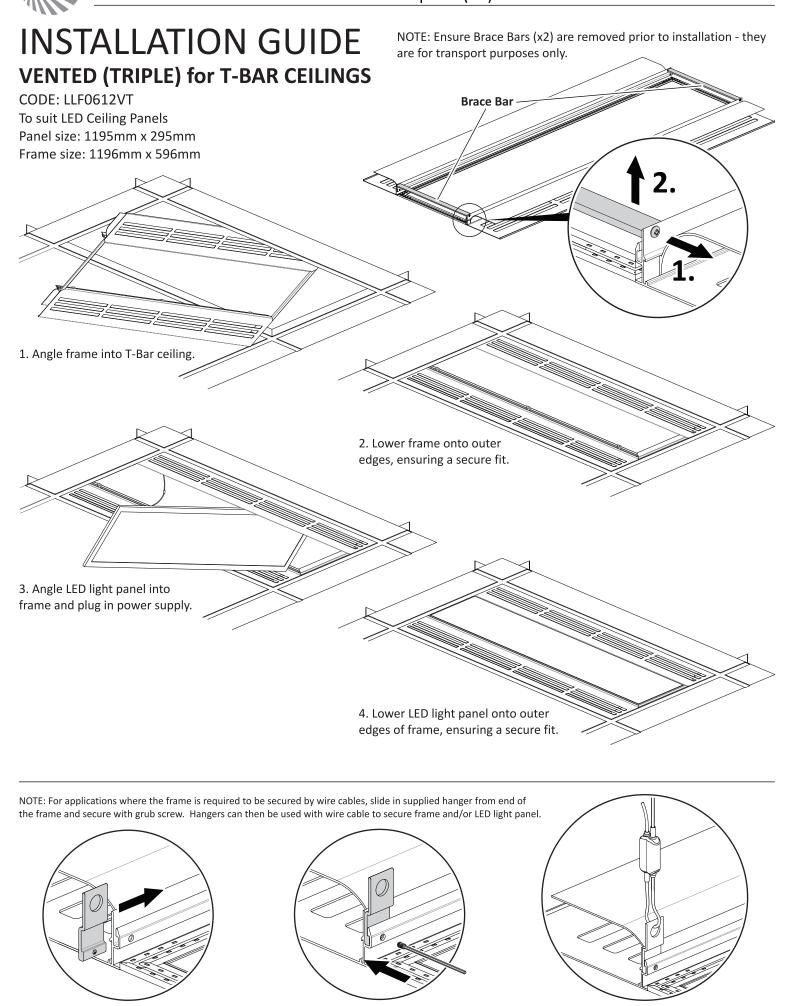

### **VENTED (SINGLE) for T-BAR CEILINGS**

CODE: LLF0412VS
To suit LED Ceiling Panels
Panel size: 1195mm x 295mm
Frame size: 1196mm x 396mm

1. Angle frame into T-Bar ceiling.

3. Angle LED light panel into frame and plug in power supply.

NOTE: For applications where the frame is required to be secured by wire cables, slide in supplied hanger from centre slot of the frame and secure with grub screw. Hangers can then be used with wire cable to secure frame.