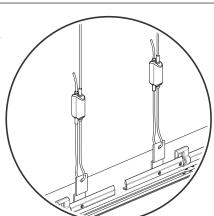

NOTE: For applications where the frame is required to be secured by wire cables, slide in supplied hanger from centre slot of the frame and secure with grub screw. Hangers can then be used with wire cable to secure frame.