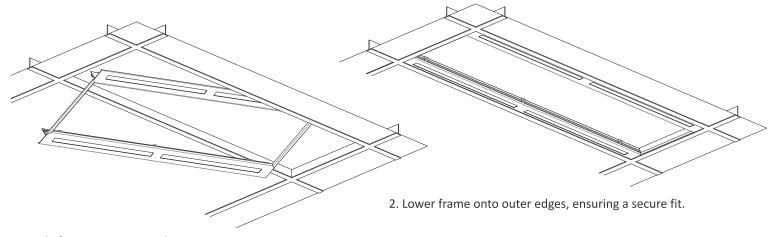

### **RECESSED with QUICK-FIT SPRING CLIPS**

CODE: LLF0312R To suit LED Ceiling Panels Panel size: 1195mm x 295mm Frame size: 1259mm x 359mm

1. Neatly cut hole in gyprock ceiling.

3. Carefully push frame up into hole - the spring clips will automatically engage.

5. Angle LED light panel into frame and plug in power supply.

NOTE: For applications where the frame is required to be secured by wire cables, slide in supplied hanger from

2. Pull back each of the spring clips. Ensure there is clearance around the hole in the gyprock for the clips to engage.

4. Check frame is square and secure in ceiling.

6. Lower LED light panel onto outer edges of frame, ensuring a secure fit.