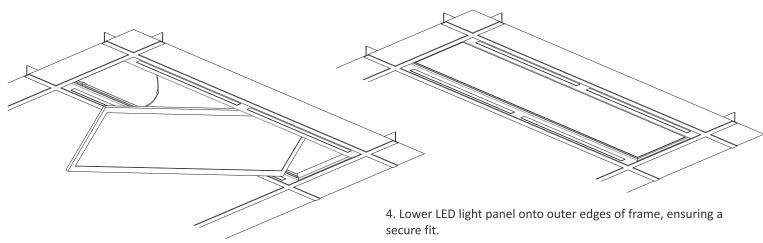

5. Angle LED light panel into frame and plug in power supply.

NOTE: For applications where the frame is required to be secured by wire cables, slide in supplied hanger from

2. Pull back each of the spring clips. Ensure there is clearance around the hole in the gyprock for the clips to engage.

4. Check frame is square and secure in ceiling.

6. Lower LED light panel onto outer edges of frame, ensuring a secure fit.