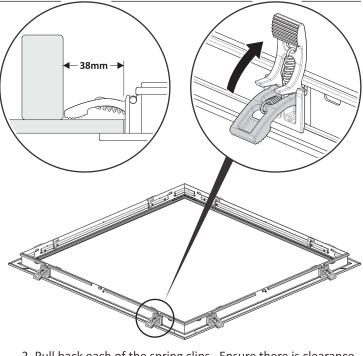

### **RECESSED with QUICK-FIT SPRING CLIPS**

CODE: LLF0312R To suit LED Ceiling Panels Panel size: 1195mm x 295mm Frame size: 1259mm x 359mm

1. Neatly cut hole in gyprock ceiling.

3. Carefully push frame up into hole - the spring clips will automatically engage.

5. Angle LED light panel into frame and plug in power supply.

NOTE: For applications where the frame is required to be secured by wire cables, slide in supplied hanger from

2. Pull back each of the spring clips. Ensure there is clearance around the hole in the gyprock for the clips to engage.

4. Check frame is square and secure in ceiling.

6. Lower LED light panel onto outer edges of frame, ensuring a secure fit.