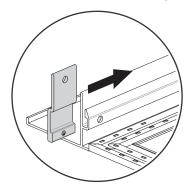

5. Angle LED light panel into frame and plug in power supply.

NOTE: For applications where the frame is required to be secured by wire cables, slide in supplied hanger from

2. Pull back each of the spring clips. Ensure there is clearance around the hole in the gyprock for the clips to engage.

NOTE: For applications where the frame is required to be secured by wire cables, slide in supplied hanger from centre slot of the frame and secure with grub screw. Hangers can then be used with wire cable to secure frame.